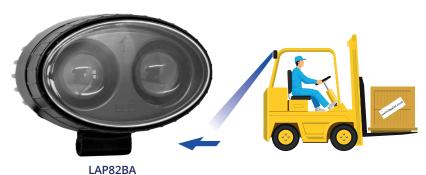

### LAP82BA - Blue Warning Arrow

FKL15B

Display a blue warning arrow for advanced warning of approaching forklift vehicles.

#### Main Features

- Multi-voltage (10-80V)
- 2 x 4W Blue LEDs
- 138 (L) x 114 (W) x 90mm (D)
- Aluminium housing
- Stainless steel fixings & bracket