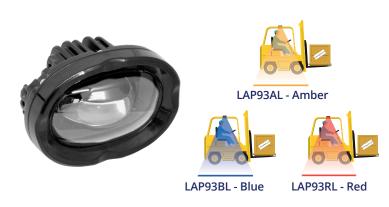

## LAP93AL / LAP93BL / LAP93RL - Boundary Warning Lights

Linear boundary lights available in amber, blue and red.

#### Main Features

- Multi-voltage (10-80V)
- 3 x 3W Amber/Blue/Red LEDs
- 100 (L) x 72 (W) x 62mm (D)
- Aluminium housing
- Stainless steel fixings & bracket