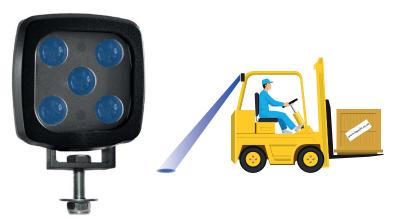

### FKL15B – Blue Advance Warning Marker

The FKL15B projects a blue advance warning marker – it is designed for use on forklift vehicles in loud environments with limited visibility such as inside warehouses.

#### Main Features

- Multi-voltage (10-48V)
- 5 x 3W blue LEDs
- 99 (L) x 85 (W) x 152mm (D)
- Strong polycarbonate lens
- Aluminium housing