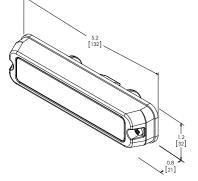

all angles.

| Models   |              |       |      |
|----------|--------------|-------|------|
| PART NO. | COLOURS      | VDC   | AMPS |
| ED3706A  | Amber        | 12-24 | 0.9  |
| ED3706B  | Blue         | 12-24 | 0.9  |
| ED3706C  | Clear        | 12-24 | 0.9  |
| ED3706G  | Green        | 12-24 | 0.9  |
| ED3706R  | Red          | 12-24 | 0.9  |
| ED3706AB | Amber, Blue  | 12-24 | 0.9  |
| ED3706AC | Amber, Clear | 12-24 | 0.9  |
| ED3706AG | Amber, Green | 12-24 | 0.9  |
| ED3706AR | Amber, Red   | 12-24 | 0.9  |

## **Features and Benefits**

- Six high-intensity LEDs provide exceptional warning
- 13 flash patterns •
- Synchronisable •
- · Aluminium housing, polycarbonate lens
- Four mounting options (hardware included)
- Temperature Range: -30°C to +50°C





**Dimensions** 



## Flash Patterns (13)

- Single
- Fast Single
- Double
- Fast Double
- Ouad\*
- Fast Quad
- Triple

- Quint
- Steady Single
- Steady Burn
- Modulation
- 2 Double, 2 Triple, Alt
- 4 Single, 2 Quad, Alt
- \* default pattern

+44 (0)113 237 5340 | sales@eccogroup.com