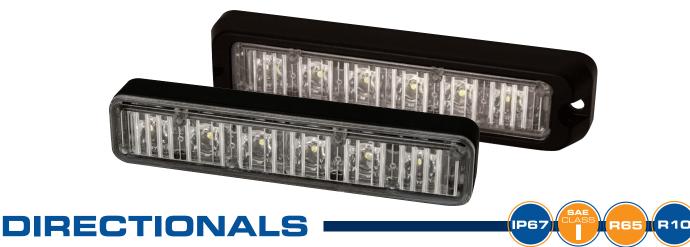

## ED3706 SERIES Multi Mount LED

The ED3706 series is an ultra thin, low profile LED. Available in solid and split colour, this compact LED is ideal for a wide variety of applications, offering the flexibility of four mounting options: surface mount, tilt bracket, self-adhesive mount, and edge mount (all necessary hardware is included with each light). Featuring 13 flash patterns and synchronisation capability, this super bright LED is designed for maximum light output at all angles.

## **Features and Benefits**

- Six high-intensity LEDs provide exceptional warning
- 13 flash patterns •
- Synchronisable •
- · Aluminium housing, polycarbonate lens
- Four mounting options (hardware included)
- Temperature Range: -30°C to +50°C